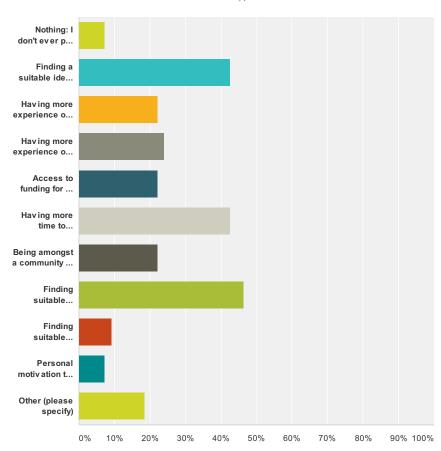

# Q9 Right now, what would make you more likely to form a new tech startup? (tick all that apply)

| Answer Choices                                       | Responses |   |
|------------------------------------------------------|-----------|---|
| Nothing: I don't ever plan on forming a tech startup | 7.41%     |   |
| Finding a suitable idea for a tech startup business  | 42.59%    | 2 |
| Having more experience of technology                 | 22.22%    | 1 |
| Having more experience of running a business         | 24.07%    | 1 |
| Access to funding for a tech startup idea I have     | 22.22%    | 1 |
| Having more time to dedicate to a startup            | 42.59%    | 2 |
| Being amongst a community of other startup owners    | 22.22%    | 1 |
| Finding suitable business partner(s)                 | 46.30%    | 2 |
| Finding suitable business service suppliers          | 9.26%     |   |
| Personal motivation to startup                       | 7.41%     |   |
| Other (please specify)                               | 18.52%    | 1 |
| Total Respondents: 54                                |           |   |