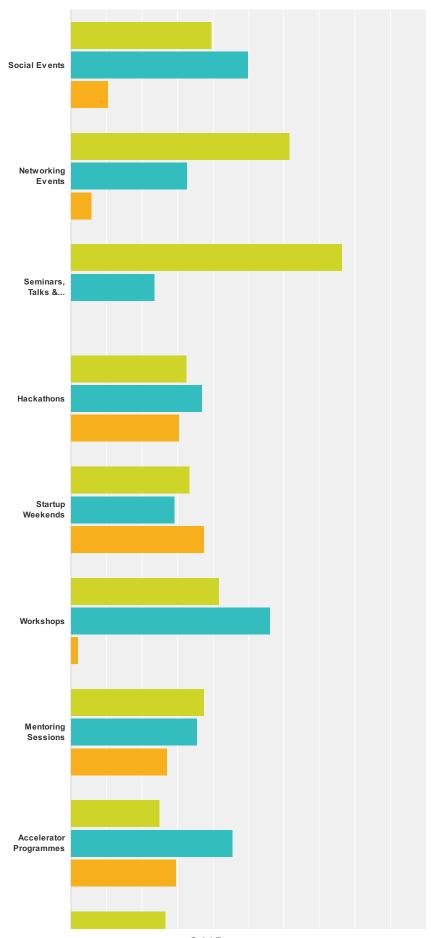

#### Q5 What sorts of activities appeal to you?

|                            | Yes    | Maybe  | No     | Total |
|----------------------------|--------|--------|--------|-------|
| Social Events              | 39.58% | 50.00% | 10.42% |       |
|                            | 19     | 24     | 5      | 48    |
| Networking Events          | 61.54% | 32.69% | 5.77%  |       |
|                            | 32     | 17     | 3      | 52    |
| Seminars, Talks & Lectures | 76.47% | 23.53% | 0.00%  |       |
|                            | 39     | 12     | 0      | 51    |
| Hackathons                 | 32.61% | 36.96% | 30.43% |       |
|                            | 15     | 17     | 14     | 46    |
| Startup Weekends           | 33.33% | 29.17% | 37.50% |       |
|                            | 16     | 14     | 18     | 48    |
| Workshops                  | 41.67% | 56.25% | 2.08%  |       |
|                            | 20     | 27     | 1      | 48    |
| Mentoring Sessions         | 37.50% | 35.42% | 27.08% |       |
|                            | 18     | 17     | 13     | 48    |
| Accelerator Programmes     | 25.00% | 45.45% | 29.55% |       |
|                            | 11     | 20     | 13     | 44    |
| Pitching Sessions          | 26.67% | 33.33% | 40.00% |       |
|                            | 12     | 15     | 18     | 45    |
| Attending an Incubator     | 15.91% | 52.27% | 31.82% |       |
|                            | 7      | 23     | 14     | 44    |