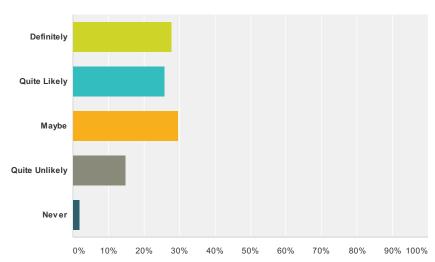

# Q8 How likely are you to get involved in a new tech startup in future?

| Answer Choices | Responses |    |
|----------------|-----------|----|
| Definitely     | 27.78%    | 15 |
| Quite Likely   | 25.93%    | 14 |
| Maybe          | 29.63%    | 16 |
| Quite Unlikely | 14.81%    | 8  |
| Never          | 1.85%     | 1  |
| Total          |           | 54 |