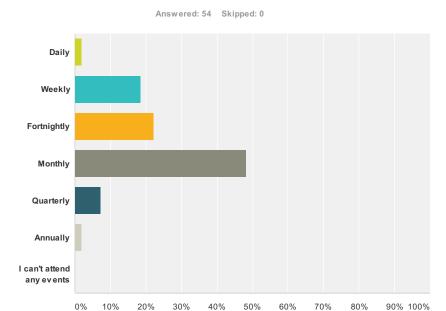

# Q4 What frequency of tech startup events are you able to attend?

| Answer Choices            | Responses |    |
|---------------------------|-----------|----|
| Daily                     | 1.85%     | 1  |
| Weekly                    | 18.52%    | 10 |
| Fortnightly               | 22.22%    | 12 |
| Monthly                   | 48.15%    | 26 |
| Quarterly                 | 7.41%     | 4  |
| Annually                  | 1.85%     | 1  |
| I can't attend any events | 0.00%     | 0  |
| Total                     |           | 54 |