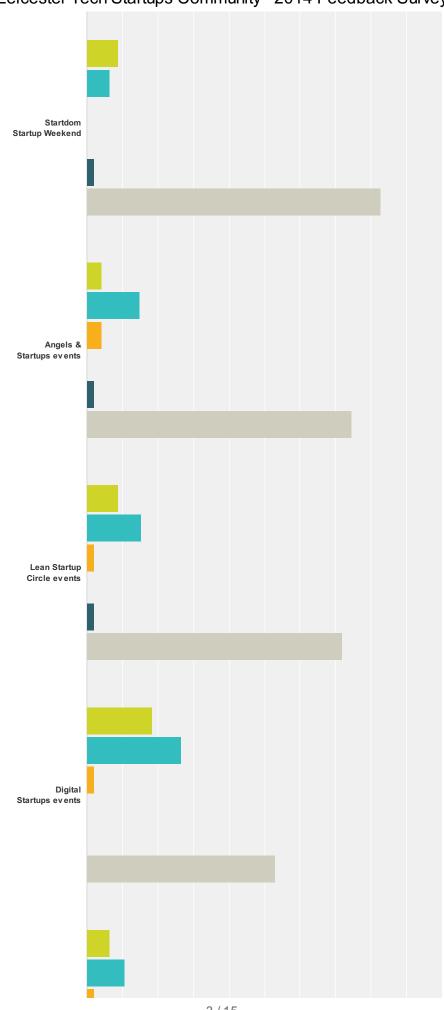

# Q2 Tell us what you thought of any tech startup community events you've been to over the last year.

|                                         | Loved  | Liked  | Meh!  | Disliked | Hated | Never Been | Total |
|-----------------------------------------|--------|--------|-------|----------|-------|------------|-------|
| Open Coffee                             | 20.75% | 58.49% | 0.00% | 0.00%    | 0.00% | 20.75%     |       |
|                                         | 11     | 31     | 0     | 0        | 0     | 11         |       |
| Space Apps Challenge                    | 4.44%  | 11.11% | 2.22% | 4.44%    | 0.00% | 77.78%     |       |
|                                         | 2      | 5      | 1     | 2        | 0     | 35         | 2     |
| Leicester Civic Hack                    | 6.52%  | 13.04% | 4.35% | 0.00%    | 0.00% | 76.09%     |       |
|                                         | 3      | 6      | 2     | 0        | 0     | 35         | 4     |
| Launch 48 Startup Weekend               | 2.22%  | 15.56% | 0.00% | 0.00%    | 0.00% | 82.22%     |       |
|                                         | 1      | 7      | 0     | 0        | 0     | 37         |       |
| Startdom Startup Weekend                | 8.70%  | 6.52%  | 0.00% | 0.00%    | 2.17% | 82.61%     |       |
|                                         | 4      | 3      | 0     | 0        | 1     | 38         |       |
| Angels & Startups events                | 4.26%  | 14.89% | 4.26% | 0.00%    | 2.13% | 74.47%     |       |
|                                         | 2      | 7      | 2     | 0        | 1     | 35         |       |
| Lean Startup Circle events              | 8.70%  | 15.22% | 2.17% | 0.00%    | 2.17% | 71.74%     |       |
|                                         | 4      | 7      | 1     | 0        | 1     | 33         |       |
| Digital Startups events                 | 18.37% | 26.53% | 2.04% | 0.00%    | 0.00% | 53.06%     |       |
|                                         | 9      | 13     | 1     | 0        | 0     | 26         |       |
| Startup Cafe at University of Leicester | 6.38%  | 10.64% | 2.13% | 2.13%    | 0.00% | 78.72%     |       |
|                                         | 3      | 5      | 1     | 1        | 0     | 37         |       |