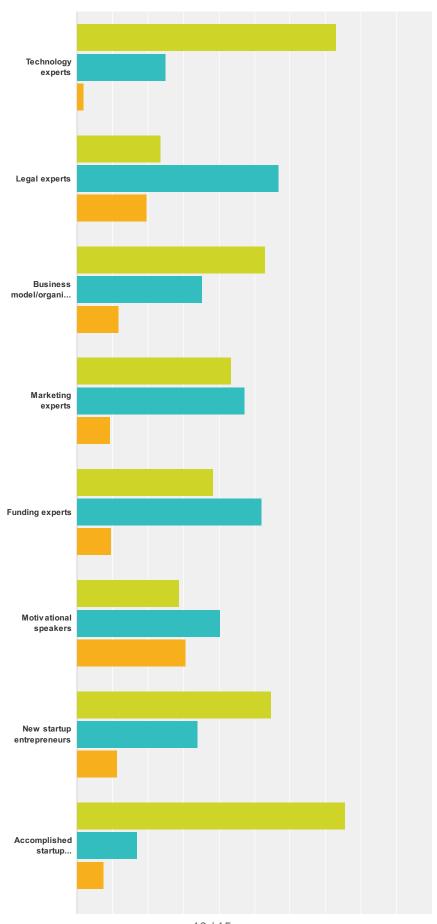

# Q6 For seminars & talks, what types of speakers appeal to you most?

|                                     | Yes    | Maybe  | No     | Total |
|-------------------------------------|--------|--------|--------|-------|
| Technology experts                  | 73.08% | 25.00% | 1.92%  |       |
|                                     | 38     | 13     | 1      | 5     |
| Legal experts                       | 23.53% | 56.86% | 19.61% |       |
|                                     | 12     | 29     | 10     | 5     |
| Business model/organisation experts | 52.94% | 35.29% | 11.76% |       |
|                                     | 27     | 18     | 6      | 5     |
| Marketing experts                   | 43.40% | 47.17% | 9.43%  |       |
|                                     | 23     | 25     | 5      | 5     |
| Funding experts                     | 38.46% | 51.92% | 9.62%  |       |
|                                     | 20     | 27     | 5      | 5     |
| Motivational speakers               | 28.85% | 40.38% | 30.77% |       |
|                                     | 15     | 21     | 16     |       |
| New startup entrepreneurs           | 54.72% | 33.96% | 11.32% |       |
|                                     | 29     | 18     | 6      |       |
| Accomplished startup entrepreneurs  | 75.47% | 16.98% | 7.55%  |       |
|                                     | 40     | 9      | 4      |       |
| Technology demonstrators            | 45.10% | 47.06% | 7.84%  |       |
|                                     | 23     | 24     | 4      |       |
| Startup community builders          | 41.18% | 54.90% | 3.92%  |       |
|                                     | 21     | 28     | 2      |       |
| Creative thinkers/inspiration       | 66.67% | 29.41% | 3.92%  |       |
|                                     | 34     | 15     | 2      |       |
| Academics                           | 36.00% | 46.00% | 18.00% |       |
|                                     | 18     | 23     | 9      |       |