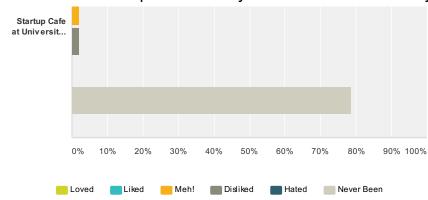

# Q2 Tell us what you thought of any tech startup community events you've been to over the last year.

|                                         | Loved  | Liked  | Meh!  | Disliked | Hated | Never Been | Total |
|-----------------------------------------|--------|--------|-------|----------|-------|------------|-------|
| Open Coffee                             | 20.75% | 58.49% | 0.00% | 0.00%    | 0.00% | 20.75%     |       |
|                                         | 11     | 31     | 0     | 0        | 0     | 11         |       |
| Space Apps Challenge                    | 4.44%  | 11.11% | 2.22% | 4.44%    | 0.00% | 77.78%     |       |
|                                         | 2      | 5      | 1     | 2        | 0     | 35         | 2     |
| Leicester Civic Hack                    | 6.52%  | 13.04% | 4.35% | 0.00%    | 0.00% | 76.09%     |       |
|                                         | 3      | 6      | 2     | 0        | 0     | 35         | 4     |
| Launch 48 Startup Weekend               | 2.22%  | 15.56% | 0.00% | 0.00%    | 0.00% | 82.22%     |       |
|                                         | 1      | 7      | 0     | 0        | 0     | 37         |       |
| Startdom Startup Weekend                | 8.70%  | 6.52%  | 0.00% | 0.00%    | 2.17% | 82.61%     |       |
|                                         | 4      | 3      | 0     | 0        | 1     | 38         |       |
| Angels & Startups events                | 4.26%  | 14.89% | 4.26% | 0.00%    | 2.13% | 74.47%     |       |
|                                         | 2      | 7      | 2     | 0        | 1     | 35         |       |
| Lean Startup Circle events              | 8.70%  | 15.22% | 2.17% | 0.00%    | 2.17% | 71.74%     |       |
|                                         | 4      | 7      | 1     | 0        | 1     | 33         |       |
| Digital Startups events                 | 18.37% | 26.53% | 2.04% | 0.00%    | 0.00% | 53.06%     |       |
|                                         | 9      | 13     | 1     | 0        | 0     | 26         |       |
| Startup Cafe at University of Leicester | 6.38%  | 10.64% | 2.13% | 2.13%    | 0.00% | 78.72%     |       |
|                                         | 3      | 5      | 1     | 1        | 0     | 37         |       |