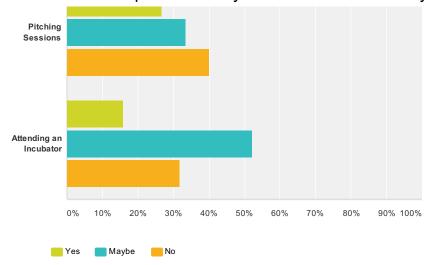

#### Q5 What sorts of activities appeal to you?

|                            | Yes    | Maybe  | No     | Total |
|----------------------------|--------|--------|--------|-------|
| Social Events              | 39.58% | 50.00% | 10.42% |       |
|                            | 19     | 24     | 5      | 48    |
| Networking Events          | 61.54% | 32.69% | 5.77%  |       |
|                            | 32     | 17     | 3      | 52    |
| Seminars, Talks & Lectures | 76.47% | 23.53% | 0.00%  |       |
|                            | 39     | 12     | 0      | 51    |
| Hackathons                 | 32.61% | 36.96% | 30.43% |       |
|                            | 15     | 17     | 14     | 46    |
| Startup Weekends           | 33.33% | 29.17% | 37.50% |       |
|                            | 16     | 14     | 18     | 48    |
| Workshops                  | 41.67% | 56.25% | 2.08%  |       |
|                            | 20     | 27     | 1      | 48    |
| Mentoring Sessions         | 37.50% | 35.42% | 27.08% |       |
|                            | 18     | 17     | 13     | 48    |
| Accelerator Programmes     | 25.00% | 45.45% | 29.55% |       |
|                            | 11     | 20     | 13     | 44    |
| Pitching Sessions          | 26.67% | 33.33% | 40.00% |       |
|                            | 12     | 15     | 18     | 45    |
| Attending an Incubator     | 15.91% | 52.27% | 31.82% |       |
|                            | 7      | 23     | 14     | 44    |