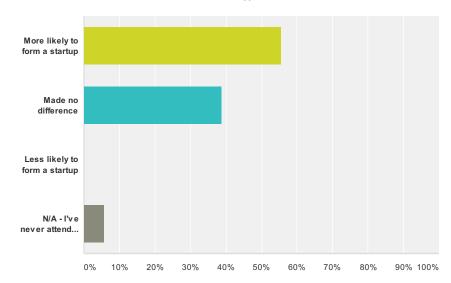

#### Q10 If you've previously attended Leicester Tech Startups events, how has this effected the likelihood of you forming a tech startup?

| Answer Choices                     | Responses |    |
|------------------------------------|-----------|----|
| More likely to form a startup      | 55.56%    | 30 |
| Made no difference                 | 38.89%    | 21 |
| Less likely to form a startup      | 0.00%     | 0  |
| N/A - I've never attended an event | 5.56%     | 3  |
| Total                              |           | 54 |