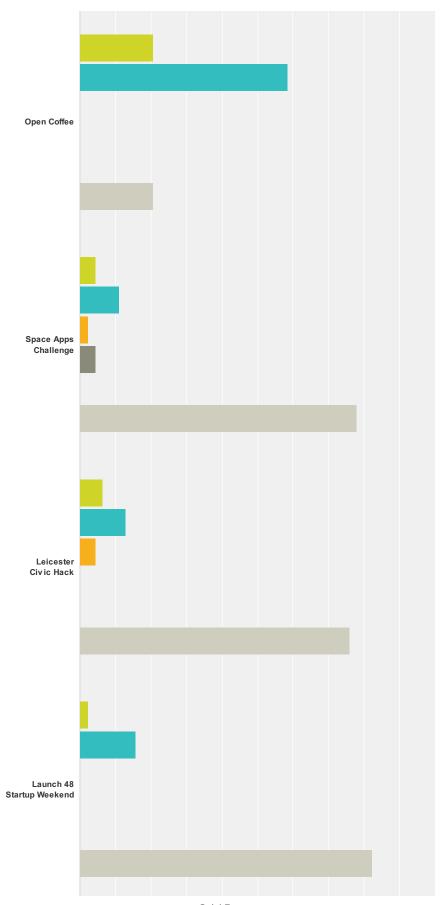

# Q2 Tell us what you thought of any tech startup community events you've been to over the last year.

|                                         | Loved  | Liked  | Meh!  | Disliked | Hated | Never Been | Total |
|-----------------------------------------|--------|--------|-------|----------|-------|------------|-------|
| Open Coffee                             | 20.75% | 58.49% | 0.00% | 0.00%    | 0.00% | 20.75%     |       |
|                                         | 11     | 31     | 0     | 0        | 0     | 11         |       |
| Space Apps Challenge                    | 4.44%  | 11.11% | 2.22% | 4.44%    | 0.00% | 77.78%     |       |
|                                         | 2      | 5      | 1     | 2        | 0     | 35         | 2     |
| Leicester Civic Hack                    | 6.52%  | 13.04% | 4.35% | 0.00%    | 0.00% | 76.09%     |       |
|                                         | 3      | 6      | 2     | 0        | 0     | 35         | 4     |
| Launch 48 Startup Weekend               | 2.22%  | 15.56% | 0.00% | 0.00%    | 0.00% | 82.22%     |       |
|                                         | 1      | 7      | 0     | 0        | 0     | 37         |       |
| Startdom Startup Weekend                | 8.70%  | 6.52%  | 0.00% | 0.00%    | 2.17% | 82.61%     |       |
|                                         | 4      | 3      | 0     | 0        | 1     | 38         |       |
| Angels & Startups events                | 4.26%  | 14.89% | 4.26% | 0.00%    | 2.13% | 74.47%     |       |
|                                         | 2      | 7      | 2     | 0        | 1     | 35         |       |
| Lean Startup Circle events              | 8.70%  | 15.22% | 2.17% | 0.00%    | 2.17% | 71.74%     |       |
|                                         | 4      | 7      | 1     | 0        | 1     | 33         |       |
| Digital Startups events                 | 18.37% | 26.53% | 2.04% | 0.00%    | 0.00% | 53.06%     |       |
|                                         | 9      | 13     | 1     | 0        | 0     | 26         |       |
| Startup Cafe at University of Leicester | 6.38%  | 10.64% | 2.13% | 2.13%    | 0.00% | 78.72%     |       |
|                                         | 3      | 5      | 1     | 1        | 0     | 37         |       |