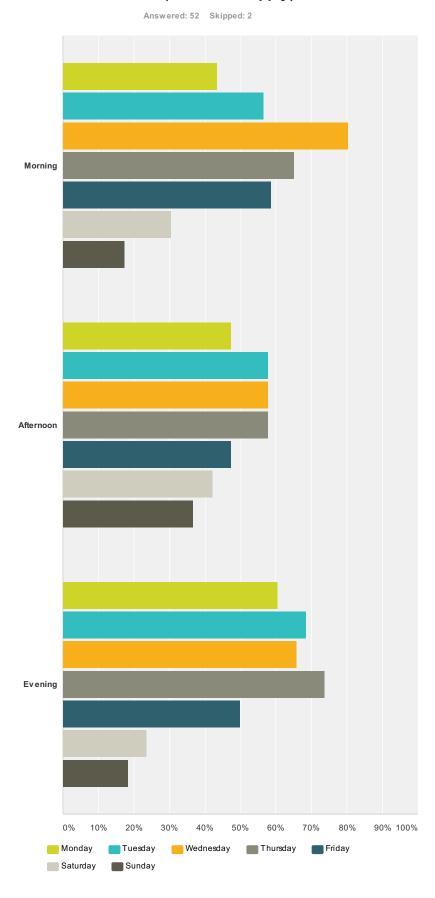

# Q3 When can you normally attend startup events? (tick all that apply)

Friday

Saturday

Sunday

Total Respondents

Thursday

Monday

Tuesday

Wednesday

| Morning   | <b>43.48%</b> 20    | <b>56.52%</b> 26    | <b>80.43%</b><br>37 | <b>65.22%</b> 30 | <b>58.70%</b> 27    | <b>30.43%</b><br>14 | <b>17.39%</b><br>8  | 46 |
|-----------|---------------------|---------------------|---------------------|------------------|---------------------|---------------------|---------------------|----|
| Afternoon | <b>47.37%</b><br>18 | <b>57.89%</b> 22    | <b>57.89%</b> 22    | <b>57.89%</b> 22 | <b>47.37%</b><br>18 | <b>42.11%</b><br>16 | <b>36.84%</b><br>14 | 38 |
| Evening   | <b>60.53%</b><br>23 | <b>68.42%</b><br>26 | <b>65.79%</b> 25    | <b>73.68%</b> 28 | <b>50.00%</b><br>19 | <b>23.68%</b> 9     | <b>18.42%</b> 7     | 38 |