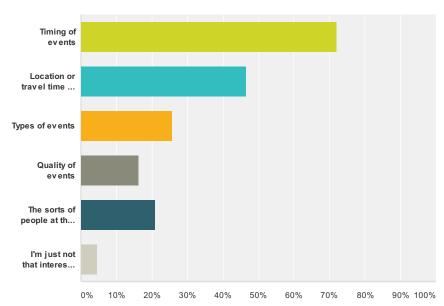

# Q7 What dissuades you from attending tech startups events? (tick all that apply)

| nswer Choices                                 | Responses |    |
|-----------------------------------------------|-----------|----|
| Timing of events                              | 72.09%    | 31 |
| Location or travel time to events             | 46.51%    | 20 |
| Types of events                               | 25.58%    | 11 |
| Quality of events                             | 16.28%    | 7  |
| The sorts of people at the events             | 20.93%    | 9  |
| I'm just not that interested in tech startups | 4.65%     | 2  |
| tal Respondents: 43                           |           |    |