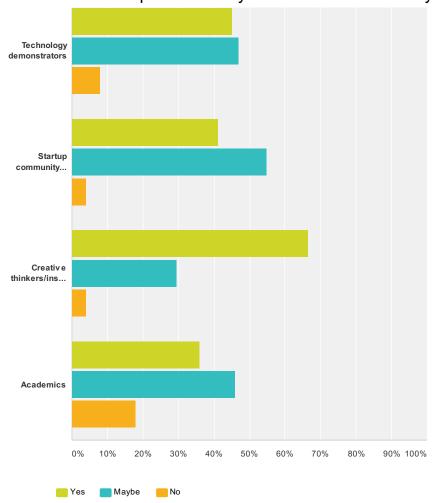

# Q6 For seminars & talks, what types of speakers appeal to you most?

|                                     | Yes    | Maybe  | No     | Total |
|-------------------------------------|--------|--------|--------|-------|
| Technology experts                  | 73.08% | 25.00% | 1.92%  |       |
|                                     | 38     | 13     | 1      | 5     |
| Legal experts                       | 23.53% | 56.86% | 19.61% |       |
|                                     | 12     | 29     | 10     | 5     |
| Business model/organisation experts | 52.94% | 35.29% | 11.76% |       |
|                                     | 27     | 18     | 6      | 5     |
| Marketing experts                   | 43.40% | 47.17% | 9.43%  |       |
|                                     | 23     | 25     | 5      | 5     |
| Funding experts                     | 38.46% | 51.92% | 9.62%  |       |
|                                     | 20     | 27     | 5      | 5     |
| Motivational speakers               | 28.85% | 40.38% | 30.77% |       |
|                                     | 15     | 21     | 16     |       |
| New startup entrepreneurs           | 54.72% | 33.96% | 11.32% |       |
|                                     | 29     | 18     | 6      |       |
| Accomplished startup entrepreneurs  | 75.47% | 16.98% | 7.55%  |       |
|                                     | 40     | 9      | 4      |       |
| Technology demonstrators            | 45.10% | 47.06% | 7.84%  |       |
|                                     | 23     | 24     | 4      |       |
| Startup community builders          | 41.18% | 54.90% | 3.92%  |       |
|                                     | 21     | 28     | 2      |       |
| Creative thinkers/inspiration       | 66.67% | 29.41% | 3.92%  |       |
|                                     | 34     | 15     | 2      |       |
| Academics                           | 36.00% | 46.00% | 18.00% |       |
|                                     | 18     | 23     | 9      |       |