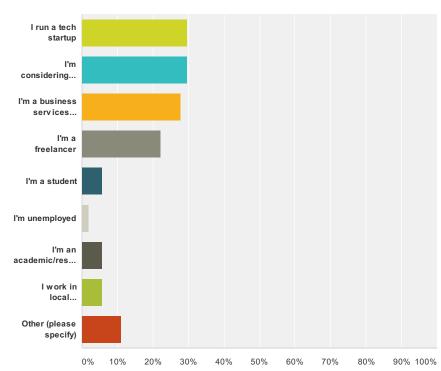

#### Q1 What do you do? (tick all that apply)

| nswer Choices                          | Responses |    |
|----------------------------------------|-----------|----|
| I run a tech startup                   | 29.63%    | 16 |
| I'm considering forming a tech startup | 29.63%    | 16 |
| I'm a business services provider       | 27.78%    | 15 |
| I'm a freelancer                       | 22.22%    | 12 |
| I'm a student                          | 5.56%     | (  |
| I'm unemployed                         | 1.85%     |    |
| I'm an academic/researcher             | 5.56%     | ;  |
| I work in local government             | 5.56%     | (  |
| Other (please specify)                 | 11.11%    |    |
| otal Respondents: 54                   |           |    |